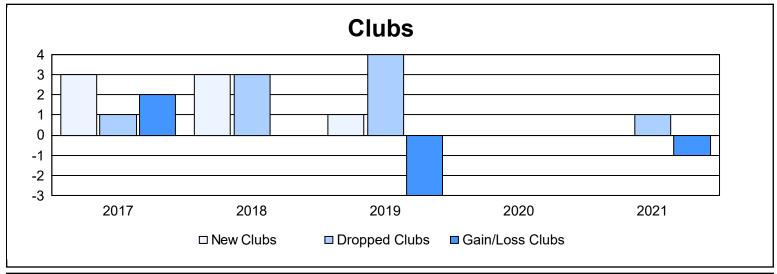

District 35 I As of June 2021 Cumulative

| Year      | New<br>Clubs | Dropped<br>Clubs | Gain/<br>Loss<br>Clubs | New<br>Members | Charter<br>Members | Reinstate<br>Members | Transfer<br>Members | Total<br>Member<br>Added | Total<br>Members<br>Dropped | Gain/<br>Loss<br>Members |
|-----------|--------------|------------------|------------------------|----------------|--------------------|----------------------|---------------------|--------------------------|-----------------------------|--------------------------|
| 2016-2017 | 3            | 1                | 2                      | 166            | 116                | 9                    | 38                  | 329                      | 273                         | 56                       |
| 2017-2018 | 3            | 3                | 0                      | 220            | 74                 | 20                   | 37                  | 351                      | 430                         | -79                      |
| 2018-2019 | 1            | 4                | -3                     | 186            | 46                 | 19                   | 24                  | 275                      | 287                         | -12                      |
| 2019-2020 | 0            | 0                | 0                      | 163            | 11                 | 19                   | 28                  | 221                      | 249                         | -28                      |
| 2020-2021 | 0            | 1                | -1                     | 134            | 2                  | 8                    | 17                  | 161                      | 254                         | -93                      |
| Average   | 1            | 2                | 0                      | 174            | 50                 | 15                   | 29                  | 267                      | 299                         | -31                      |