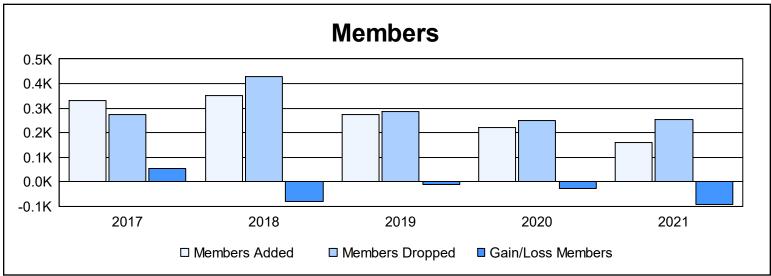

District 35 I As of June 2021 Cumulative

| Year      | New<br>Clubs | Dropped<br>Clubs | Gain/<br>Loss<br>Clubs | New<br>Members | Charter<br>Members | Reinstate<br>Members | Transfer<br>Members | Total<br>Member<br>Added | Total<br>Members<br>Dropped | Gain/<br>Loss<br>Members |
|-----------|--------------|------------------|------------------------|----------------|--------------------|----------------------|---------------------|--------------------------|-----------------------------|--------------------------|
| 2016-2017 | 3            | 1                | 2                      | 166            | 116                | 9                    | 38                  | 329                      | 273                         | 56                       |
| 2017-2018 | 3            | 3                | 0                      | 220            | 74                 | 20                   | 37                  | 351                      | 430                         | -79                      |
| 2018-2019 | 1            | 4                | -3                     | 186            | 46                 | 19                   | 24                  | 275                      | 287                         | -12                      |
| 2019-2020 | 0            | 0                | 0                      | 163            | 11                 | 19                   | 28                  | 221                      | 249                         | -28                      |
| 2020-2021 | 0            | 1                | -1                     | 134            | 2                  | 8                    | 17                  | 161                      | 254                         | -93                      |
| Average   | 1            | 2                | 0                      | 174            | 50                 | 15                   | 29                  | 267                      | 299                         | -31                      |